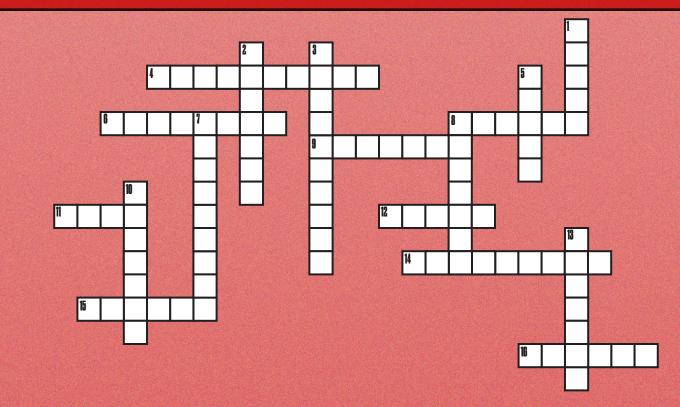

# LOVE LETTERS

### A VALENTINE'S CROSSWORD BROUGHT TO YOU BY APT

CAN YOU MATCH THE QUOTE TO THE SHAKESPEARE CHARACTER?

#### **ACROSS**

- 4) Your sauciness will jest upon my love.
- 6) That on the touching of her lips I may melt and no more be seen.
- 8) Of all the men alive I never yet beheld that special face...
- 9) And when Love speaks, the voice of all the gods makes heaven drowsy with the harmony.
- 11) Some cupid kills with arrows, some with traps
- 12) An angel is like you, and you are like an angel.
- 14) Thy lips, those kissing cherries, tempting grow!
- 15) Love sought is good, but given unsought better.
- 16) My bounty is as boundless as the sea, my love as deep.

#### DOWN

- 1) I'll kiss each several paper for amends.
- 2) To-morrow is Saint Valentine's day, all in the morning betime, and I am a maid at your window, to be your Valentine.
- 3) My heart is ever at your service.
- 5) I'll smother thee with kisses.
- 7) Eternity was in our lips and eyes.
- 8) A heaven on earth I have won by wooing thee.
- 10) A love that makes breath poor and speech unable.
- 13) A woman would run through fire and water for such a kind heart.